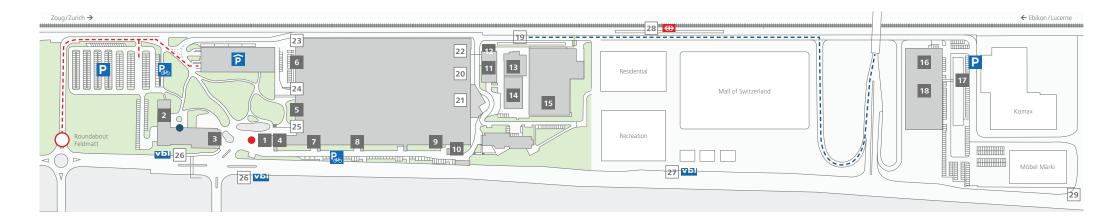

# Arrival Schindler Ebikon

- Main entrance Schindler Elevator Ltd.
- Main entrance Schindler Management Ltd.
- Access road (Feldmatt roundabout)
- --- Approach by car
- --- Approach by truck
- Parking
- 7wo-wheeler parking
- Parking garage

- 1 Schindler Elevator Ltd. reception
- 2 Schindler Management Ltd.
- 3 Staff restaurant/cafeteria
- 4 Large Project Division
- 5 Schindler Elevator Ltd., Lucerne
- 6 Schindler Repro Ltd.
- 7 Schindler Vocational Training
- 8 EBI Works

- 9 Schindler Pension Fund
- 10 Schindler Tower
- 11 Corp. Research & Development
- 12 Company fire services
- 13 M/S/C towers
- 14 Technology & Training Centre
- 15 Central Warehouse
- 16 Showroom (PORT Technology)

- 17 Transit Management Group
- 17 Schindler IT Services Ltd.
- 17 Schindler Digital Group Ltd.
- 18 Lift Camp Service
- 19 Parking LKW/Trucks EBI Works
- 20 Registration LKW
- Gate 1/2 (forwarder)

- Gate 3 (incoming goods)
- 23 Gate 4
- 24 Gate 5
- 25 Gate 6
- 26 Bus stop "Schindler"
- Bus stop "Fildern"
- 28 Train station "Buchrain"
- Access road to Rockwell building

### By public transport

From Zurich Airport, Zurich Central Station, Berne Central Station, Basel Central Station, Geneva Central Station:

- · take the direct train to Lucerne
- from Lucerne Central Station, either take the S1 city train (S-Bahn) to "Buchrain" or bus 23 from Lucerne Central Station to bus stop "Schindler"

#### By car

From Zurich Airport (63 km), Zurich (57 km), Berne (115 km), Basel (103 km) or Geneva (280 km):

- A14 motorway Zurich Lucerne
- exit "Buchrain"
- follow signs "Ebikon / Dierikon" to the access tunnel
- turn right at the end of the tunnel towards "Ebikon/Lucerne"
- at the "Feldmatt" roundabout, take the first exit on the right
- follow the road to the car park or parking garage on the Schindler grounds

#### By truck

From Zurich Airport (63 km), Zurich (57 km), Berne (115 km), Basel (103 km) or Geneva (280 km):

- A14 motorway Zurich Lucerne
- exit "Buchrain"
- follow signs "Ebikon / Dierikon" to the access tunnel
- turn right at the end of the tunnel towards the Mall of Switzerland and continue to the railway tracks
- pass the Mall of Switzerland on the left and follow the railway tracks to the truck parking area
- park your truck in the dedicated truck parking area
   announce your arrival at the registration (no. 20)